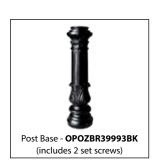

## NATCHEZ PACKAGE - O20700

**Parking Signs** 

All Parking signs represented here are made with High Intensity Prismatic Reflective sheeting which conveys a 10 year warranty and meets the US DOTs 2009 stringent standards with regard to reflectivity and minimum size of signs.