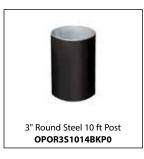

## NATCHEZ PACKAGE - O20700

**Parking Signs** 

All Parking signs represented here are made with High Intensity Prismatic Reflective sheeting which conveys a 10 year warranty and meets the US DOTs 2009 stringent standards with regard to reflectivity and minimum size of signs.