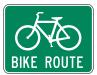

## **Bike Signs and Pavement Markings**

Bicycle Route U.S. S1218M19(X)A S1824M19(X)A

Bicycle Traffic **Bicycle Route** S1218M18(X)A S2424W111(X)A S1824M18(X)A S3030W111(X)A

S1818R12(X)A S3030R12(X)A S3636W111(X)A

S1818R11(X)A S3030R11(X)A

S1218R42(X)A S1824R42(X)A

S2418D111(X)A

**ENDS** S2408R317BP(X)A

A full line of route markers & delineators available to clearly mark and separate

Visit our website to view more standard bike route and traffic legends. State specific legends are also available upon request.