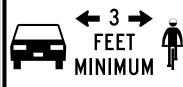

**Maintaining Safe Distances** Many states now have statutes regarding motorists passing bicycles. Safe distance laws vary by state and you can check out your state laws by viewing the map below. Custom Products manufactures and stocks MUTCD compliant bike signs. We also supply sign posts, hardware, pavement markings, route markers, lane separators and delineators for bike lanes.

## Stencils, Pre-Cut Legends, Symbols & Arrows

Click on map to view full size. States with 2-feet passing law/4-feet in a no-pa States with 3-feet minimum passing distance AS GU MP PR VI States with 4-feet minimum passing distance States with 3-feet when below 35 MPH/6-feet for above 35 MPH