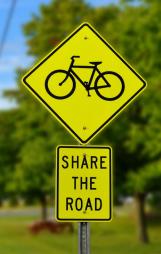

## **Bike Signs and Pavement Markings**

Bicycle Route U.S. S1218M19(X)A S1824M19(X)A

Bicycle Traffic **Bicycle Route** S1218M18(X)A S2424W111(X)A S1824M18(X)A S3030W111(X)A

S1818R12(X)A S3030R12(X)A S3636W111(X)A

S1818R11(X)A S3030R11(X)A

S1218R42(X)A S1824R42(X)A

S2418D111(X)A

**ENDS** S2408R317BP(X)A

A full line of route markers & delineators available to clearly mark and separate

Visit our website to view more standard bike route and traffic legends. State specific legends are also available upon request.