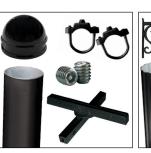

#### Mounting Systems

Mounting System Components are modular to allow you to design and build your own system to suit your taste. From a wall mount to a one or two post mount, the program offers a multitude of styles and options. Components are offered for each post style including u-channel, square and round posts.

U-Channel Posts, Brackets and Hardware

зм™ мсз

Warrant

2-3/8" Round Posts, Brackets and Hardware

3" and 4" Round Posts, Brackets and Hardware Brackets and Hardware

Punched Square Posts,

3" and 4" Square Posts,

Brackets and Hardware