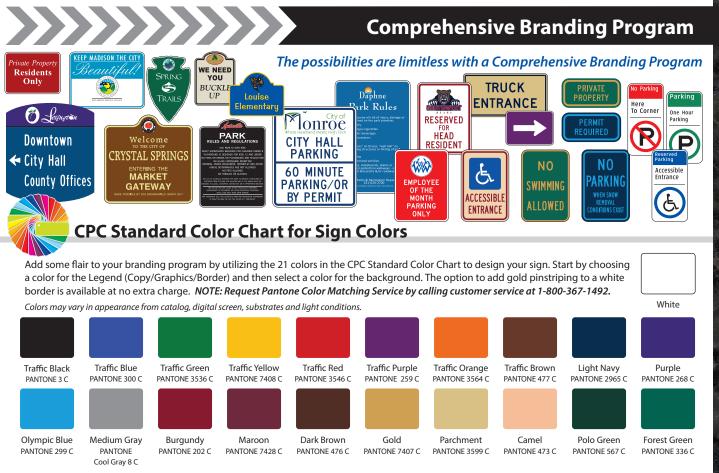

# CPC Standard Powder Paint Colors for Mounting Systems

Complement your sign design with powder painted mounting systems. Achieve a classy look with our standard semi-gloss black sign mounting systems. 20 additional standard colors available by custom order to add flair, match your team, town or business colors, or differentiate between zones to help in wayfinding.

Black Semi-Gloss Powder Painted items are available in 20 additional standard colors by custom ordering. Call for details.