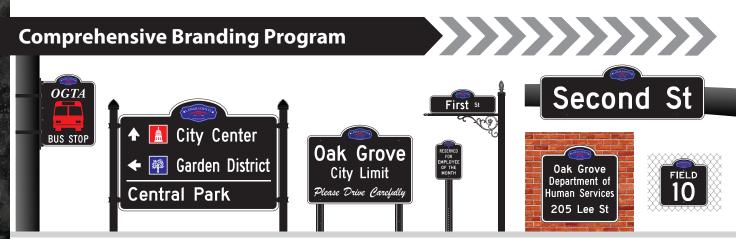

### Leave an Impression with a Comprehensive Branding Program

- Let CPC Signs help you design and develop your own comprehensive branding program.
- CPC offers a robust line of products and services to help you develop and implement your program from your smallest and simplest to your largest and most complex sign.
- Utilize CPC's standard design elements and plethora of sign products and mounting systems to create a fully integrated program. Your program will not only be aesthetically pleasing but direct visitors to sites more easily, creating safer roads and visitor satisfaction.
- Comprehensive Branding Programs are ideal for communities, subdivisions, complexes, campuses, facilities, parking areas and garages, businesses, buildings and entrances plus wayfinding, metro street name signs, city entrance guide signs and ground mounted street name signs.
- Check out all of the comprehensive branding program elements on our website.

#### **Design Uniformity**

Easily elevate the look of your sign program through Uniformity, to achieve a clean, aesthetically-pleasing appearance that will impress for years to come. Follow CPC's Design Standards and utilize the uniform shapes, design styles, colors, fonts and mounting systems for your entire sign program.

## Sign Shapes - Standard & Contoured

Create a distinctive look for your system by choosing a standard sign shape or a contoured shape from one of our 31 routed shapes.

#### Sign Legends

Utilize a mixture of standard, semi-custom and custom legend signs (CLS) to build your comprehensive branding program quickly without the need to re-invent common and standard legends. This not only saves you time, but money allowing you to get the most out of your budget.

## **Sign Fonts**

CPC's preferred sign font is Highway Gothic. This standard highway font offers maximum visibility and legibility at a distance and at higher speeds.

Already have an established font? Or looking for something different or fancy? CPC can design your signs with many other fonts, by request. Not sure what font to choose? Contact us, we can help!

## Sign Logos

Show pride in your business or community by adding your logo to any sign. Don't have a logo? Ask about an icon to add some pizazz to your sign such as a star, heart, leaf, tree, seashell, animal, etc. NOTE: Please visit www.cpcsigns.com/artwork-guidelines.php for information on logo requirements and design service fees for non-production ready artwork.