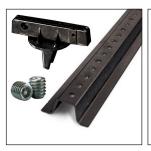

#### Mounting Systems

Mounting System Components are modular to allow you to design and build your own system to suit your taste. From a wall mount to a one or two post mount, the program offers a multitude of styles and options. Components are offered for each post style including u-channel, square and round posts.

U-Channel Posts, Brackets and Hardware

зм™ мсз

Warrant

2-3/8" Round Posts, Brackets and Hardware

3" and 4" Round Posts, Brackets and Hardware Brackets and Hardware

Punched Square Posts,

3" and 4" Square Posts,

Brackets and Hardware