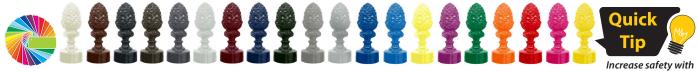

# CPC Standard Powder Paint Colors for Mounting Systems

Complement your sign design with powder painted mounting systems. Achieve a classy look with our standard semi-gloss black sign mounting systems. 20 additional standard colors available by custom order to add flair, match your team, town or business colors, or differentiate between zones to help in wayfinding.

Black Semi-Gloss Powder Painted items are available in 20 additional standard colors by custom ordering. Call for details.