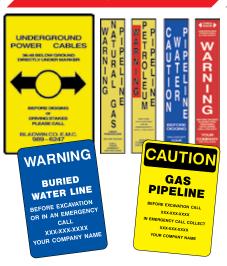

Call Us for a Quote.

Custom Designs, Shapes & Sizes!

## **Reflective Custom**



Go to www.cpcsigns.com to find all NEW Special Legend Signs

## **Non-Standard Traffic**

## **Utility Signs**

## **Mass Transit**







Warranty The most common type of Custom Sign we manufacturer is the

## Non-Standard Traffic Sign.

These are signs that have custom artwork or legends but are printed on a standard reflective blank.



We produce a full line of Utility Signs and marking products for the utility industry.





We produce a full line of signage and route numbering products for Mass Transit systems.

## **Municipal Decals**



DM(C10)(M)(A) DM(C14)(M)(A) DM(C18)(M)(A)

CIRCLE: 10" • 14" • 18"



DM(Q11508)(M)(A) DM(Q16115)(M)(A) SQUARED OVAL:

11½" X 8" • 16" X 11½"

We suggest choosing color



Common Center Legends:

ROAD DEPT.
SANITARY DEPT.
UTILITY DEPT.
WATER DEPT.

## **Municipal Decal Order Checklist**

## **Shape & Size**

- □ (C10) 10" Circle
- ☐ (C14) 14" Circle
- □ (C18) 18" Circle
- ☐ (Q11508) 11½" X 8" Squared Oval
- □ (**Q16115**) 16" X 11½" Squared Oval

## Material (M)

- ☐ (N) Non-Reflective Vinyl
- ☐ (E) Engineer Grade Reflective

## Adhesion (A)

☐ (P) Decal ☐ (M) Magnetic

## **Backgro