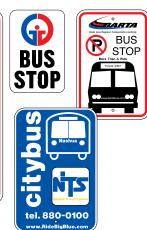

## **Mass Transit**

Warranty The most common type of Custom Sign we manufacturer is the

We produce a full line of signage and route numbering products for Mass Transit systems.