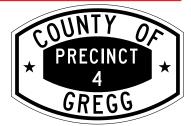

## **Municipal Decals**

DM(C10)(M)(A) DM(C14)(M)(A) DM(C18)(M)(A)

CIRCLE: 10" • 14" • 18"

DM(Q11508)(M)(A) DM(Q16115)(M)(A) SQUARED OVAL:

11½" X 8" • 16" X 11½"

We suggest choosing color

Common Center Legends:

ROAD DEPT.
SANITARY DEPT.
UTILITY DEPT.
WATER DEPT.