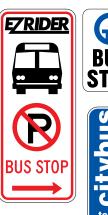

## **Mass Transit**

Warranty The most common type of Custom Sign we manufacturer is the

We produce a full line of signage and route numbering products for Mass Transit systems.