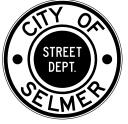

## **Municipal Decals**

DM(C10)(M)(A) DM(C14)(M)(A) DM(C18)(M)(A)

CIRCLE: 10" • 14" • 18"

DM(Q11508)(M)(A) DM(Q16115)(M)(A) SQUARED OVAL:

11½" X 8" • 16" X 11½"

We suggest choosing color

Common Center Legends:

ROAD DEPT.
SANITARY DEPT.
UTILITY DEPT.
WATER DEPT.

### Leaend

Center Legend

Outer Legend \_\_\_\_\_

ROAD STREET OPEN.

ROAD DEPT.

ROAD DEPT.

ROAD DEPT.

STREET DEPT.