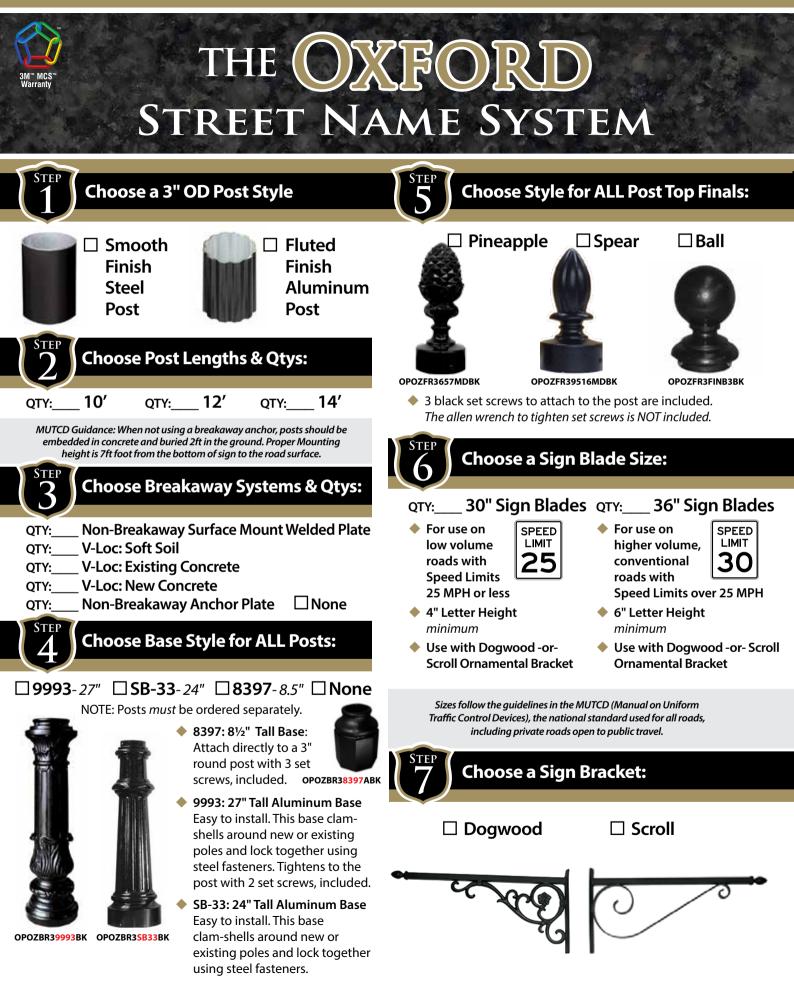

## **EASY ORDER CHECKLIST**

The Oxford Street Name System is our original and most popular ornamental system. Utilize modular components including 3" posts, post bases, ornate welded cantilever wing brackets and finials to create a classic design. Powder coated semi-gloss black for an elegant look.