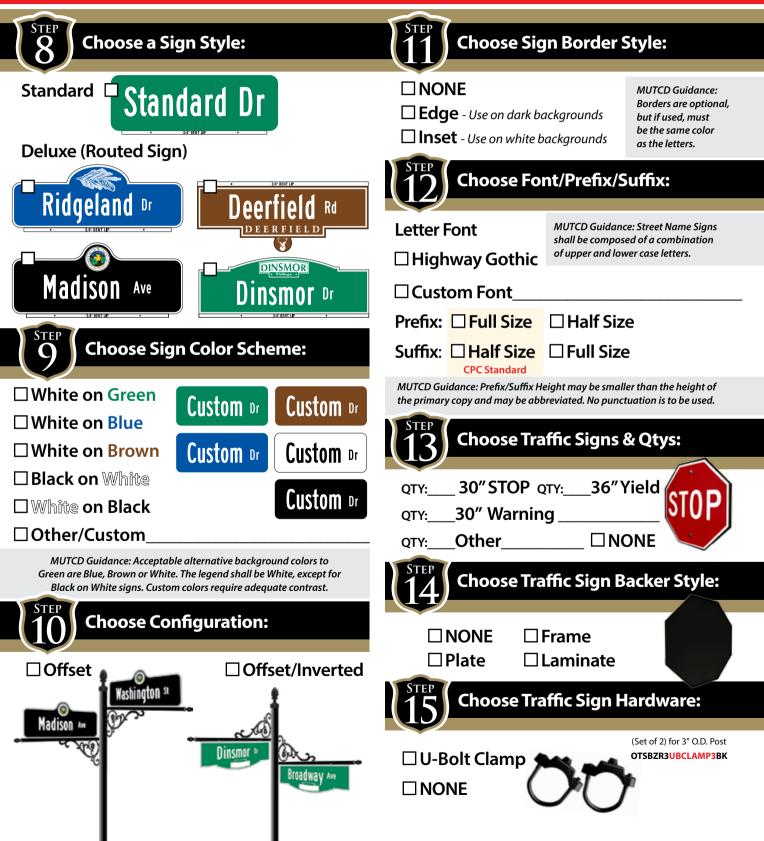

**NOTE:** All Signs come standard with High Intensity Prismatic (HIP) sheeting and as a Flat, Double-Faced Sign Blade, unless otherwise requested. **Please E-Mail this form, along with a typed list of street name signs desired, to sales@cpcsigns.com Example: 30'' Sign Blades:** Qty (2) Main St, Qty (4) Henderson Ct --- **36'' Sign Blades:** Qty (1) Clarksdale Rd, Qty (3) Custom Ave