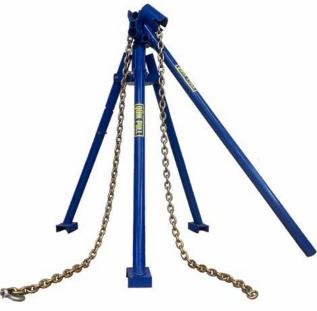

## The Original NW Quik Pull Post Puller

## PRODUCT ID: RPEPQP

- ◆ The NW Quik Pull is a heavy duty stable portable mechanical post removal tool. This post puller offers the simplest and easiest way to pull out all kinds of items including a fence posts, sign posts, tent stakes, small trees, shrubs, and more. The best manual fence post puller on the market today.
- ◆ 100% American made. Made by a small veteran and woman owned company working hard every day to deliver the best product on the market.

**QUIK PULL**®

- An innovative tripod design with heavy duty construction will get the job done.
- The perfect tool for homeowners, landscapers, contractors, city workers, county workers, state workers, construction workers, even farmers.
- Pull a post and the embedded concrete plug.
- This puller is slow and steady and not intended as a replacement for less expensive models.
- This post puller actually has more power than a truck mounted hydraulic model!
- This item drop ships directly from the manufacturer.
- ♦ Shipping Dimensions: 8" x 8" x 38"
- ♦ Weighs: 58lbs.
- ◆ Ordering in bulk? A pallet will hold 10 or 25 post pullers.
- Quantity and Shipping Discounts available by calling Customer Service at 1-800-367-1492.