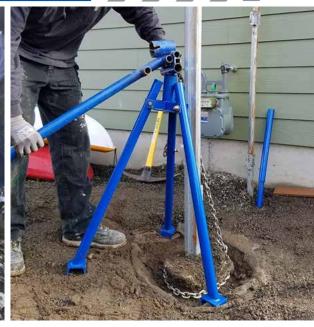

## The Original NW Quik Pull Post Puller

## PRODUCT ID: RPEPQP

- ◆ The NW Quik Pull is a heavy duty stable portable mechanical post removal tool. This post puller offers the simplest and easiest way to pull out all kinds of items including a fence posts, sign posts, tent stakes, small trees, shrubs, and more. The best manual fence post puller on the market today.
- ◆ 100% American made. Made by a small veteran and woman owned company working hard every day to deliver the best product on the market.

**QUIK PULL**®

- An innovative tripod design with heavy duty construction will get the job done.
- The perfect tool for homeowners, landscapers, contractors, city workers, county workers, state workers, construction workers, even farmers.
- Pull a post and the embedded concrete plug.
- This puller is slow and steady and not intended as a replacement for less expensive models.
- This post puller actually has more power than a truck mounted hydraulic model!
- This item drop ships directly from the manufacturer.
- ♦ Shipping Dimensions: 8" x 8" x 38"
- ♦ Weighs: 58lbs.
- ◆ Ordering in bulk? A pallet will hold 10 or 25 post pullers.
- Quantity and Shipping Discounts available by calling Customer Service at 1-800-367-1492.