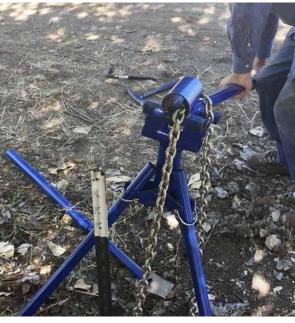

## The Original NW Quik Pull Post Puller

## PRODUCT ID: RPEPQP

- ◆ The NW Quik Pull is a heavy duty stable portable mechanical post removal tool. This post puller offers the simplest and easiest way to pull out all kinds of items including a fence posts, sign posts, tent stakes, small trees, shrubs, and more. The best manual fence post puller on the market today.
- ◆ 100% American made. Made by a small veteran and woman owned company working hard every day to deliver the best product on the market.

**QUIK PULL**®

- An innovative tripod design with heavy duty construction will get the job done.
- The perfect tool for homeowners, landscapers, contractors, city workers, county workers, state workers, construction workers, even farmers.
- Pull a post and the embedded concrete plug.
- This puller is slow and steady and not intended as a replacement for less expensive models.
- This post puller actually has more power than a truck mounted hydraulic model!
- This item drop ships directly from the manufacturer.
- ♦ Shipping Dimensions: 8" x 8" x 38"
- ♦ Weighs: 58lbs.
- ◆ Ordering in bulk? A pallet will hold 10 or 25 post pullers.
- Quantity and Shipping Discounts available by calling Customer Service at 1-800-367-1492.