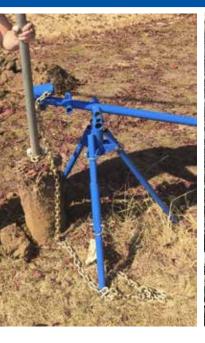

## The Original NW Quik Pull Post Puller

## PRODUCT ID: RPEPQP

- ◆ The NW Quik Pull is a heavy duty stable portable mechanical post removal tool. This post puller offers the simplest and easiest way to pull out all kinds of items including a fence posts, sign posts, tent stakes, small trees, shrubs, and more. The best manual fence post puller on the market today.
- ◆ 100% American made. Made by a small veteran and woman owned company working hard every day to deliver the best product on the market.

**QUIK PULL**®

- An innovative tripod design with heavy duty construction will get the job done.
- The perfect tool for homeowners, landscapers, contractors, city workers, county workers, state workers, construction workers, even farmers.
- Pull a post and the embedded concrete plug.
- This puller is slow and steady and not intended as a replacement for less expensive models.
- This post puller actually has more power than a truck mounted hydraulic model!
- This item drop ships directly from the manufacturer.
- ♦ Shipping Dimensions: 8" x 8" x 38"
- ♦ Weighs: 58lbs.
- ◆ Ordering in bulk? A pallet will hold 10 or 25 post pullers.
- Quantity and Shipping Discounts available by calling Customer Service at 1-800-367-1492.