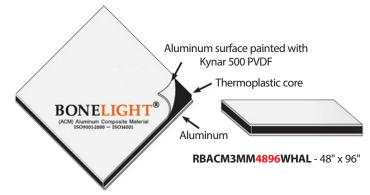

## **Aluminum Composite Material**

This material is a terrific alternative for MDO (Medium Density Overlay) or Roll-Up Signs and can be used for signs mounted on Type III barricades.

Δ

- 3mm Aluminum Composite Material (ACM) is made of two sheets of .021 Aluminum bonded to a thermoplastic core.
- ACM's flat rigid surface and weather resistance ensureslong-term performance and durability.
- ACM is lightweight at only .8 lbs per square foot.
- Available as Bare, Sheeted or as a Finished Sign.