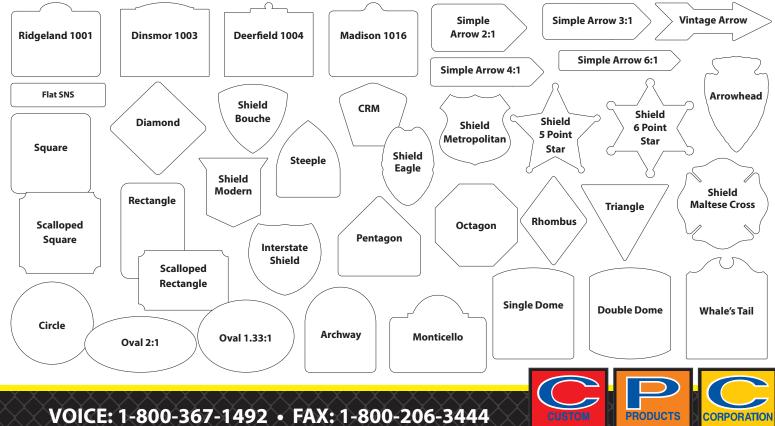

|                                                                   |                                                                                                                              |                                             | Our Speciality                                                                                                                                                                                                                               |
|-------------------------------------------------------------------|------------------------------------------------------------------------------------------------------------------------------|---------------------------------------------|----------------------------------------------------------------------------------------------------------------------------------------------------------------------------------------------------------------------------------------------|
| bes & How ma                                                      | ny Business or Enti                                                                                                          | rance Sign                                  | s go Unnoticed?                                                                                                                                                                                                                              |
|                                                                   | We are your <i>Single Source</i> for Custom Legend Signs (CLS)<br>and Blanks, <i>as well as ALL</i> your Traffic Sign needs. |                                             |                                                                                                                                                                                                                                              |
| TRAFFIC SIGNS                                                     |                                                                                                                              |                                             | • We provide bare, sheeted or                                                                                                                                                                                                                |
|                                                                   | Bare Aluminum Blanks                                                                                                         | .080 Aluminum                               | <ul> <li>painted blank in Aluminum,<br/>Plastic or ACM cut to custom<br/>size and shape!</li> <li>Our team can add Text<br/>&amp; Graphics with applied<br/>computer cut vinyl, -or-<br/>digital, thermal or screen<br/>printing.</li> </ul> |
|                                                                   | Engineer Grade Reflective                                                                                                    | .063 Aluminum                               |                                                                                                                                                                                                                                              |
| DRNAMENTAL STREET SIGNS                                           | High Intensity Reflective                                                                                                    | .040 Aluminum                               |                                                                                                                                                                                                                                              |
| CUSTOM SIGNS & DECALS<br>SIGN SHOP SUPPLIES                       | Diamond Grade Reflective                                                                                                     | .100 Aluminum                               |                                                                                                                                                                                                                                              |
| SALES COUNTER                                                     | DG3                                                                                                                          | .125 Aluminum                               |                                                                                                                                                                                                                                              |
|                                                                   | Fluorescent Prismatic Reflective                                                                                             | Corrugated<br>Plastic                       |                                                                                                                                                                                                                                              |
|                                                                   | Painted blanks                                                                                                               | 3MM ACM<br>.040 Aluminum                    | <ul> <li>Prompt manufacturing<br/>and <i>fast</i> shipment.</li> </ul>                                                                                                                                                                       |
| 1120                                                              |                                                                                                                              | .080 Aluminum                               | ◆ Sold by the square foot.                                                                                                                                                                                                                   |
| TRAFFIC SIGNS<br>RAFFIC CONTROL DEVICES<br>RNAMENTAL STREET SIGNS | Computer<br>Routed                                                                                                           | Other substrates<br>available by<br>request | Create your signs with one of the many CPC shapes below.                                                                                                                                                                                     |

sales@cpcsigns.com • www.cpcsigns.com

Custom Shapes 8

Sizes!

SIGN SHOP SUPPLIES

SALES COUNTER