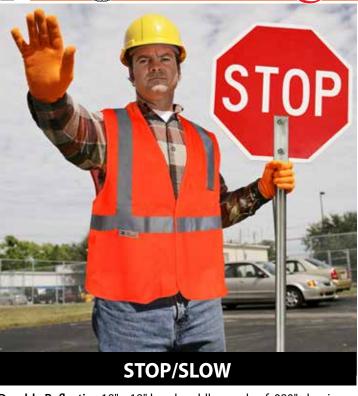

Use STOP/STOP Hand Paddles in School Zones, and STOP/SLOW Hand Paddles at Events, for Incident Management, or in Construction Work Zones.