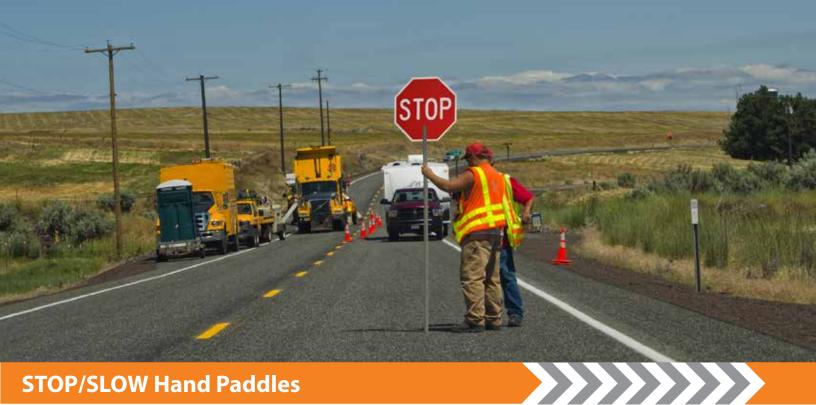

Use STOP/STOP Hand Paddles in School Zones, and STOP/SLOW Hand Paddles at Events, for Incident Management, or in Construction Work Zones.