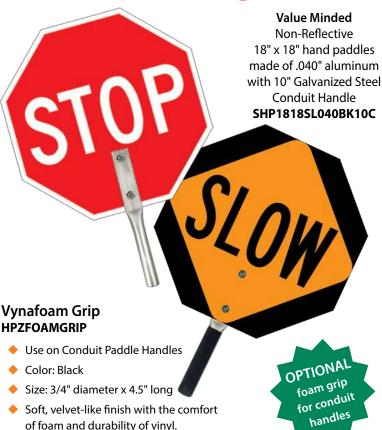

# Paddle Material

Aluminum: □.040" □.080"

ABS Plastic: □.125"

# 4 Paddle Size

□18" x 18" □24" x 24"

# **5** Handle Type and Size

Galvanized Steel: □10" □18"

Wood: □12" □18"

Gray PVC Plastic: □18" (12" Grip Area)

# 6 4.5" Vynafoam Grip

□None

**□YES** (for conduit handle only)