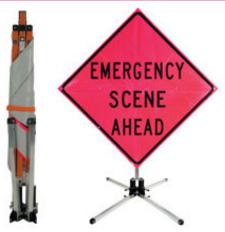

### Wrap & Roll System - RPOTTCS23612DLK

MDI Compact® Roll-Up sign combines with a Traffic Master® sign stand.

## From Stored to Fully Deployed in Seconds

The patented MDI Compact® Sign system features sign faces that have hinged, integrated cross bracing with a single trigger release mechanism for rapid deployment and take-down. When the incident is terminated, the MDI Compact® Sign and cross brace folds down and wraps around undeployed sign stand for easy storage.