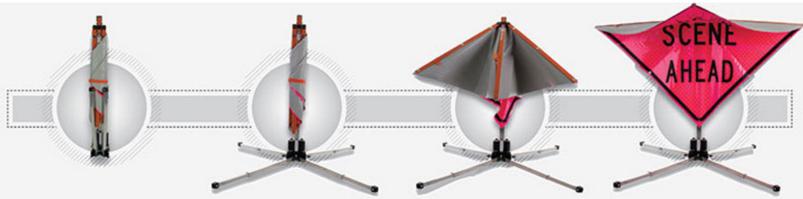

## From Stored to Fully Deployed in Seconds

The patented MDI Compact® Sign system features sign faces that have hinged, integrated cross bracing with a single trigger release mechanism for rapid deployment and take-down. When the incident is terminated, the MDI Compact® Sign and cross brace folds down and wraps around undeployed sign stand for easy storage.