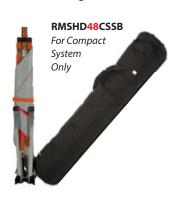

### Storage Bag

#### Storage Bag for **MDI Compact System** or Compact Roll-Up Signs.

TRAFFIC

**Compact Roll-Up Signs** 

Compact Roll-Up Signs come pre-installed with hinged, integrated cross bracing to work in conjunction with the MDI Compact Sign System.