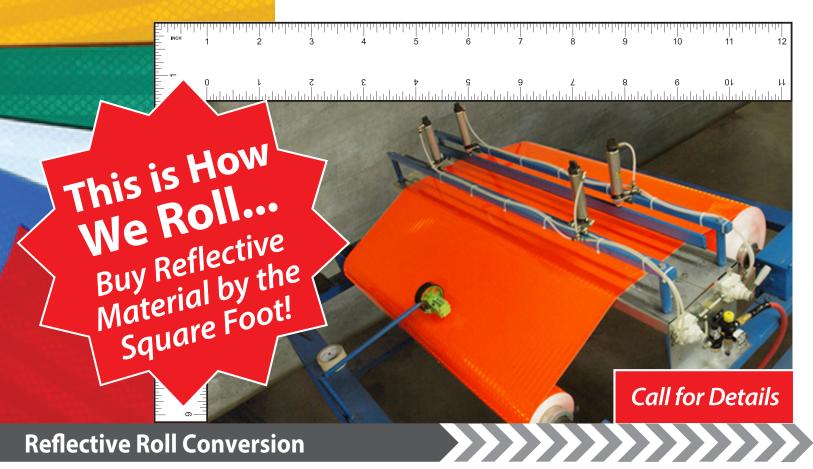

Don't buy \$3000 worth of reflective and graffiti overlay to fabricate \$500 worth of signs Ever Again! Lower your inventory and improve your sign shop's cash flow, by purchasing reflective roll material by the square foot. (1 sq ft min to unlimited max)

- Quick Shipments with many Colors and Widths available.
- Reflective ASTM types I, III, IV, IX, XI available.
- Other types may be available on request.
- Certifications for materials available from manufacturer.
- ♦ No cut or box fee for continuous conversions, 50 yards and more.