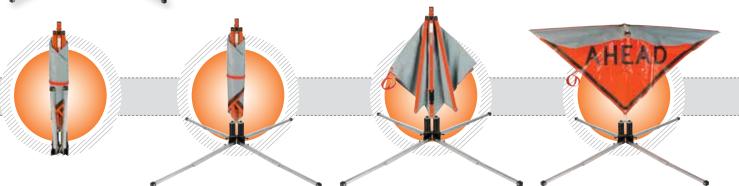

## From Stored to Fully Deployed in Seconds

The patented MDI Compact® Sign system features sign faces that have hinged, integrated cross bracing with a single trigger release mechanism for rapid deployment and take-down. When the incident is terminated, the MDI Compact® Sign and cross brace folds down and wraps around undeployed sign stand for easy storage.