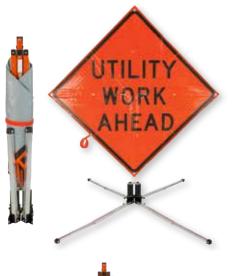

## Wrap & Roll System - RPOTTCS23612DLK

MDI Compact® Roll-Up sign combines with a Traffic Master® sign stand.

## From Stored to Fully Deployed in Seconds

The patented MDI Compact® Sign system features sign faces that have hinged, integrated cross bracing with a single trigger release mechanism for rapid deployment and take-down. When the incident is terminated, the MDI Compact® Sign and cross brace folds down and wraps around undeployed sign stand for easy storage.