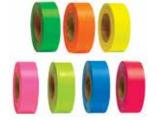

**Traffic Cones** 

Type I & II Barricades

**Hand Paddles** 

**Rust Tough®Utili-Coat Paint** 

**Inverted Marking Paints & Wands** 

**APWA Detectable Underground Warning Tape** 

**Surveyor's Marking Tape** 

**Marking Flags** 