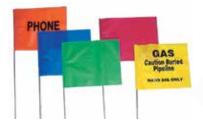

**Traffic Cones** 

Type I & II Barricades

**Hand Paddles** 

**Rust Tough®Utili-Coat Paint** 

**Inverted Marking Paints & Wands** 

**APWA Detectable Underground Warning Tape** 

**Surveyor's Marking Tape** 

**Marking Flags** 