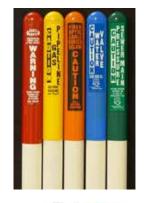

## **OSHA Safety Signs**

OSHA headers may also be incorporated into underground notification signs as shown to the right.