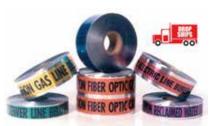

**Traffic Cones** 

Type I & II Barricades

**Hand Paddles** 

**Rust Tough®Utili-Coat Paint** 

**Inverted Marking Paints & Wands** 

**APWA Detectable Underground Warning Tape** 

**Surveyor's Marking Tape** 

**Marking Flags** 