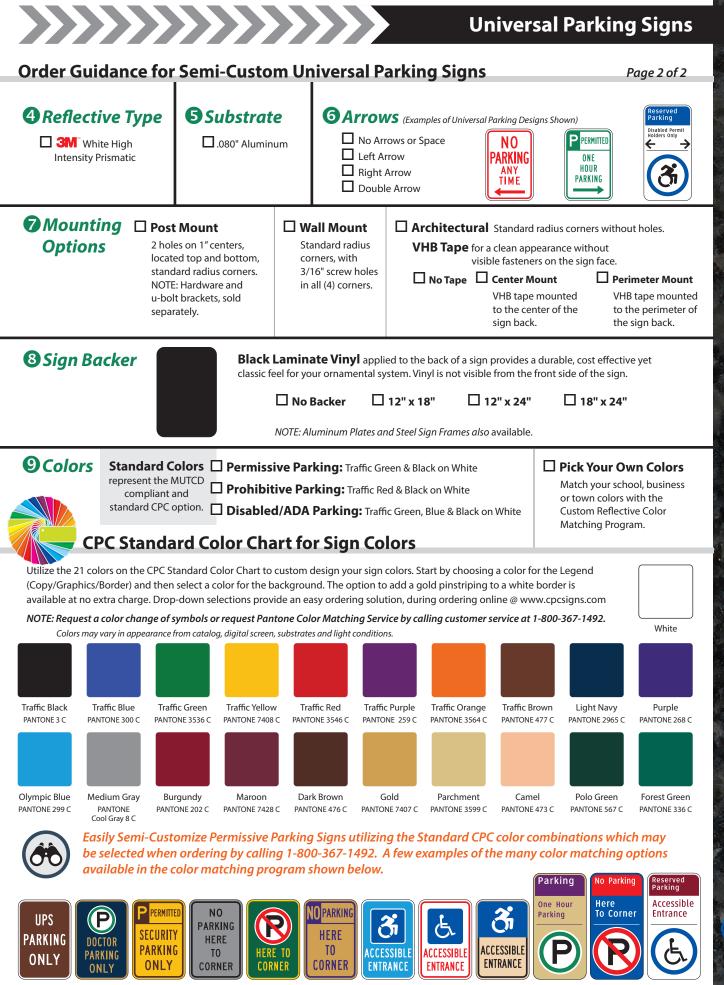

| Order Guidance for Semi-Custom Universal Parking Signs Page 1 of 2 |                                                                                                                                                                                           |                                                                                      |                                                                                                                                                                                                                                                                                                                                                                                                                                                                                                                                                                                                                                                                                                                                                                                                                                                                                                                                                                                                                                                                                                                                                                                                                                                                                                                                                                                                                                                                                                                                                                                                                                                                                                                                                                                                                                                                                                                                                                                                                                                                                                 |                                                                                      |                                                                                                                                                                                                                                                                                                                                                                                                                                                                                                     |
|--------------------------------------------------------------------|-------------------------------------------------------------------------------------------------------------------------------------------------------------------------------------------|--------------------------------------------------------------------------------------|-------------------------------------------------------------------------------------------------------------------------------------------------------------------------------------------------------------------------------------------------------------------------------------------------------------------------------------------------------------------------------------------------------------------------------------------------------------------------------------------------------------------------------------------------------------------------------------------------------------------------------------------------------------------------------------------------------------------------------------------------------------------------------------------------------------------------------------------------------------------------------------------------------------------------------------------------------------------------------------------------------------------------------------------------------------------------------------------------------------------------------------------------------------------------------------------------------------------------------------------------------------------------------------------------------------------------------------------------------------------------------------------------------------------------------------------------------------------------------------------------------------------------------------------------------------------------------------------------------------------------------------------------------------------------------------------------------------------------------------------------------------------------------------------------------------------------------------------------------------------------------------------------------------------------------------------------------------------------------------------------------------------------------------------------------------------------------------------------|--------------------------------------------------------------------------------------|-----------------------------------------------------------------------------------------------------------------------------------------------------------------------------------------------------------------------------------------------------------------------------------------------------------------------------------------------------------------------------------------------------------------------------------------------------------------------------------------------------|
| Permissive Parking                                                 | • A. Legends<br>• Find 190+<br>Permissive Parking<br>Sign Legends @<br>www.cpcsigns.com<br>• A. Designs<br>Permissive<br>Parking                                                          | ONE<br>HOUR<br>PARKING<br>Words Only                                                 | Image: Constraint of the second state of the second sta | PPERMITTED<br>ONE<br>HOUR<br>PARKING<br>Header<br>Header & Words                     | Parking<br>One Hour<br>Parking<br>One Hour<br>Parking<br>One Hour<br>Parking<br>One Hour<br>Parking<br>December 2015<br>December 2015<br>Header, Words & Symbol                                                                                                                                                                                                                                                                                                                                     |
| Prohibitive Parking                                                | <ul> <li>B. Legends</li> <li>Find 25+</li> <li>Prohibitive Parking</li> <li>Sign Legends @</li> <li>www.cpcsigns.com</li> <li>B. Designs</li> <li>Prohibitive</li> <li>Parking</li> </ul> | NO<br>PARKING<br>HERE<br>TO<br>CORNER<br>Words Only                                  | Image: constraint of the second state of the second sta | NOPARKING<br>HERE<br>TO<br>CORNER<br>Header<br>Header & Words                        | No Parking<br>Here<br>To Corner<br>I Architectural<br>Header, Words & Symbol                                                                                                                                                                                                                                                                                                                                                                                                                        |
| Disabled/Reserved Parking                                          | Choose a Standard<br>or Active Symbol<br>Disabled<br>Parking<br>Choose a Standard<br>or Active Symbol                                                                                     | ACCESSIBLE<br>ENTRANCE<br>Standard<br>ADA Symbol<br>Symbol & Words<br>Symbol & Words | Image: Constraint of the symbol       Image: Constraint of the symbol         Image: Constraint of the symbol       Image: Constraint of the symbol         Image: Constraint of the symbol       Image: Constraint of the symbol         Image: Constraint of the symbol       Image: Constraint of the symbol         Image: Constraint of the symbol       Image: Constraint of the symbol         Image: Constraint of the symbol       Image: Constraint of the symbol         Image: Constraint of the symbol       Image: Constraint of the symbol         Image: Constraint of the symbol       Image: Constraint of the symbol         Image: Constraint of the symbol       Image: Constraint of the symbol         Image: Constraint of the symbol       Image: Constraint of the symbol         Image: Constraint of the symbol       Image: Constraint of the symbol         Image: Constraint of the symbol       Image: Constraint of the symbol         Image: Constraint of the symbol       Image: Constraint of the symbol         Image: Constraint of the symbol       Image: Constraint of the symbol         Image: Constraint of the symbol       Image: Constraint of the symbol         Image: Constraint of the symbol       Image: Constraint of the symbol         Image: Constraint of the symbol       Image: Constraint of the symbol         Image: Constraint of the symbol       Image: Constraint of the symbol                                                                                                                                                                                                                                                                                                                                                                                                                                                                                                                                                                                                                                             | CESSIBLE   ACCESSIBLE   ENTRANCE     Standard   ADA Symbol   Header   Header & Words | Reserved<br>Parking<br>Accessible<br>Entrance<br>Standard<br>ADA Symbol<br>Accessible<br>Entrance<br>ADA Symbol<br>Accessible<br>Entrance<br>Symbol<br>Accessible<br>Entrance<br>Accessible<br>Entrance<br>Symbol<br>Accessible<br>Entrance<br>Accessible<br>Entrance<br>Accessible<br>Entrance<br>Symbol<br>Accessible<br>Entrance<br>Accessible<br>Entrance<br>Symbol<br>Accessible<br>Entrance<br>Accessible<br>Entrance<br>Symbol<br>Accessible<br>Entrance<br>Accessible<br>Entrance<br>Symbol |
| <b>B</b> Sign Sizes                                                |                                                                                                                                                                                           | □ 12" x 18" □ 18" x 24"                                                              | 12" x 18" 18" x 24"                                                                                                                                                                                                                                                                                                                                                                                                                                                                                                                                                                                                                                                                                                                                                                                                                                                                                                                                                                                                                                                                                                                                                                                                                                                                                                                                                                                                                                                                                                                                                                                                                                                                                                                                                                                                                                                                                                                                                                                                                                                                             | 12" x 18" 18" x 24"                                                                  | 12" x 24"                                                                                                                                                                                                                                                                                                                                                                                                                                                                                           |

Custom Products Corporation • 1-800-367-1492 phone • 1-800-206-3444 fax • www.cpcsigns.com

3M™ MCS Warranty

Custom Products Corporation • 1-800-367-1492 phone • 1-800-206-3444 fax • www.cpcsigns.com

SEMI-CUSTOM UNIVERSAL PARKING SIGNS