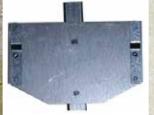

## **Product Description**

- PRODUCT ID: GSS3
- CPC STOCK ITEM
- An economical, portable sign stand to display 36" and 48" Roll-Up Signs
- 14 Gauge Galvanized Steel
- Size: 57.5" High
- Weight: 7 lbs.
- Pointed stabalizer plate for easier ground installation

NOTE: The GSS3 stand has NOT been tested under the NCHRP-350 guidelines and may NOT be used on Federal or State roads. NCHRP-350 approved tri-pods available upon request.

FrontView of Mounting Plate with Clips