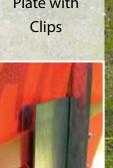

NOTE: The GSS3 stand has NOT been tested under the NCHRP-350 guidelines and may NOT be used on Federal or State roads. NCHRP-350 approved tri-pods available upon request.

FrontView of Mounting Plate with Clips

Hang the horizontal fiberglass rib over the clips for super easy, super quick installation.

Use foot pressure to force stabalizer plate into the ground.

VOICE: 1-800-367-1492 • FAX: 1-800-206-3444 sales@cpcsigns.com • www.cpcsigns.com