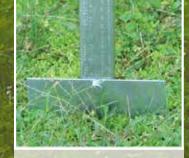

Hang the horizontal fiberglass rib over the clips for super easy, super quick installation.

Use foot pressure to force stabalizer plate into the ground.

VOICE: 1-800-367-1492 • FAX: 1-800-206-3444 sales@cpcsigns.com • www.cpcsigns.com