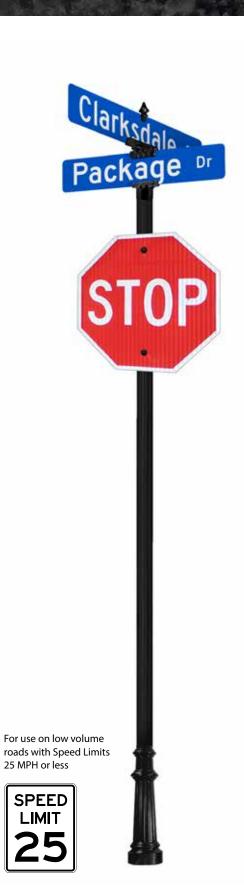

## CLARKSDALE PACKAGE - O10100

Decorative Top Finial
OPOZF1317FBK
(includes black set screw)

3" Round Fluted Aluminum 12 ft Post OPOR3AF12125BKP0

30" STOP Sign **S3030R11HA** HIP Sheeting

Traffic Sign Backer
OTSBL3030BK
Laminate Vinyl

U-Bolt Clamps
OTSBZR3UBCLAMP3BK
(Set of 2 included in package for mounting sign to post)

Crosspiece
OSIZ1CRP990FBK
(includes black set screws)

Round Post Cap
OSIZ1R3P993FBK
(includes black set screws)

Standard Ground Mount

Round Post Anchor Plate BA080APLATE238 (keeps post from rotating)

Self Tapping Metal Screw
RH141HEX
(2 screws included for attaching
anchor plate to post)

Sign Blades M2AH(X)D0630SBM42N 6" x 30" | Double-Sided | White HIP (2 sign blades included in package) Choose Standard Color Scheme (X)