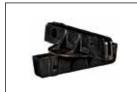

U-Bolt Clamps
OTSBZR3UBCLAMP3BK
(Set of 2 included in package for mounting sign to post)

Crosspiece
OSIZ1CRP990FBK
(includes black set screws)

Round Post Cap
OSIZ1R3P993FBK
(includes black set screws)

Standard Ground Mount