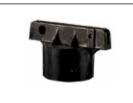

U-Bolt Clamps
OTSBZR3UBCLAMP3BK
(Set of 2 included in package for mounting sign to post)

Crosspiece
OSIZ1CRP990FBK
(includes black set screws)

Round Post Cap
OSIZ1R3P993FBK
(includes black set screws)

Standard Ground Mount