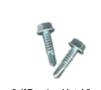

Round Post Anchor Plate BA080APLATE238 (keeps post from rotating)

Self Tapping Metal Screw
RH141HEX
(2 screws included for attaching
anchor plate to post)

Sign Blades M2AH(X)D0630SBM42N 6" x 30" | Double-Sided | White HIP (2 sign blades included in package) Choose Standard Color Scheme (X)