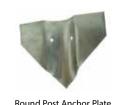

Round Post Anchor Plate BA080APLATE238 (keeps post from rotating)

Self Tapping Metal Screw
RH141HEX
(2 screws included for attaching
anchor plate to post)

Sign Blades M2AH(X)D0630SBM42N 6" x 30" | Double-Sided | White HIP (2 sign blades included in package) Choose Standard Color Scheme (X)