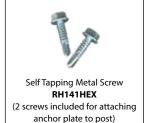

White on Green

White on Brown

Black on White

White on Black

**Installation Tools** *SOLD Separately* 

RH141HEXSETTER

Driver For
Self-Tapping
Screws

For use on low volume roads with Speed Limits 25 MPH or less