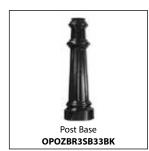

## CLARKSDALE PACKAGE - O10200

3" Round Fluted Aluminum 12 ft Post OPOR3AF12125BKP0

Decorative Top Finial

OPOZF1317FBK

(includes black set screw)

Crosspiece
OSIZ1CRP990FBK
(includes black set screws)

Round Post Cap
OSIZ1R3P993FBK
(includes black set screws)