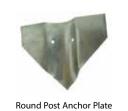

Standard Ground Mount

Round Post Anchor Plate
BA080APLATE238
(keeps post from rotating)

Sign Blades M2AH(X)D0630SBM42N 6" x 30" | Double-Sided | White HIP (2 sign blades included in package) Choose Standard Color Scheme (X)