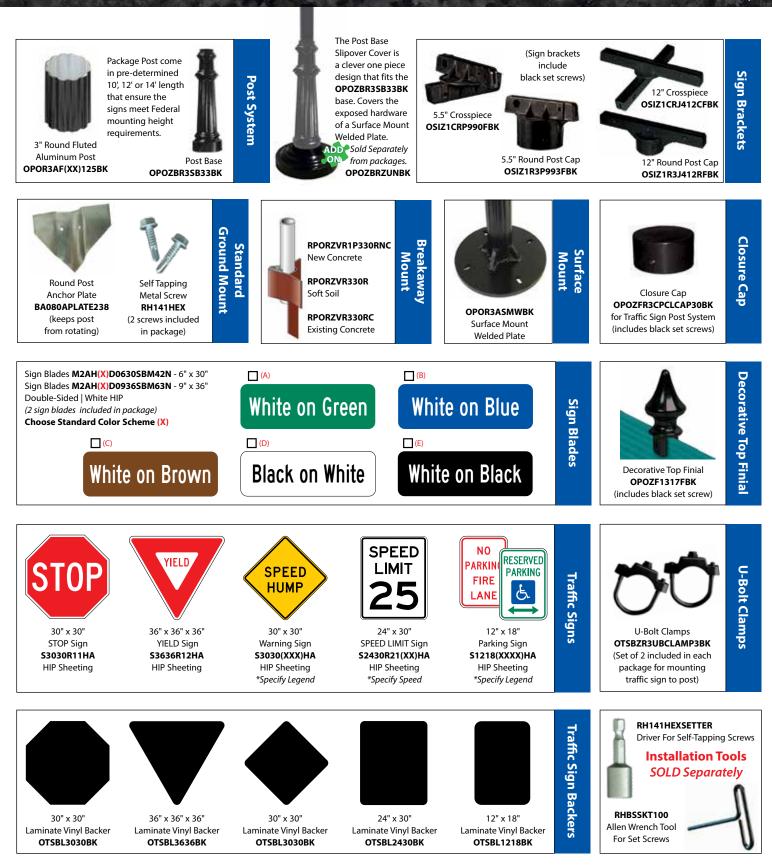

## **PRE-DESIGNED PACKAGE COMPONENTS**

Custom Products Corporation • 1-800-367-1492 phone • 1-800-206-3444 fax • www.cpcsigns.com

©2023 Custom Products Corporation All Rights Reserved. CSNSClarksdalePackages

## Pre-designed packages save time and money.

NOTE: All Signs come standard with High Intensity Prismatic (HIP) sheeting. All Street Name Signs come standard as a Flat, Double-Faced Sign Blade. Bases, Posts, Brackets and Hardware are powder coated semi-gloss black for an elegant look.