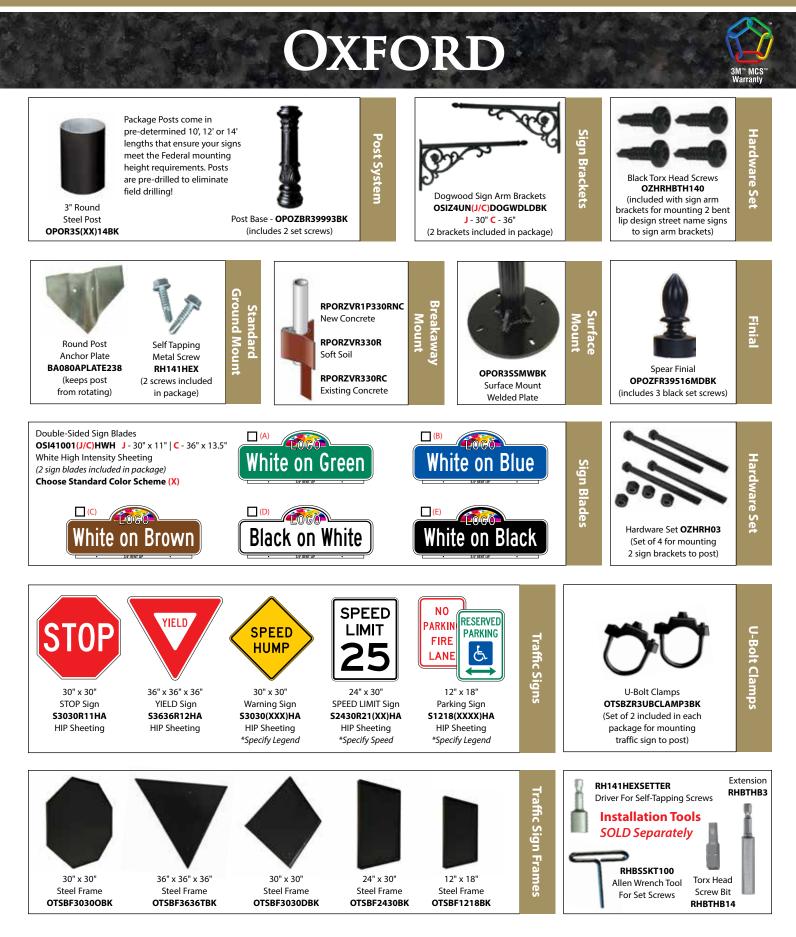

## **PRE-DESIGNED PACKAGE COMPONENTS**

Custom Products Corporation • 1-800-367-1492 phone • 1-800-206-3444 fax • www.cpcsigns.com

©2024 Custom Products Corporation All Rights Reserved. CSNSOxfordPackages

## Pre-designed packages save time and money.

**NOTE:** All Signs come standard with High Intensity Prismatic (HIP) sheeting. All Street Name Signs come standard as a Flat, Double-Faced Sign Blade. Bases, Posts, Brackets and Hardware are powder coated semi-gloss black for an elegant look.