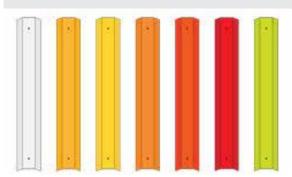

Brite-Max
Header Panels,
Post, Guardrail &
Barrier Mount
Delineators also
available.

Distributed by: