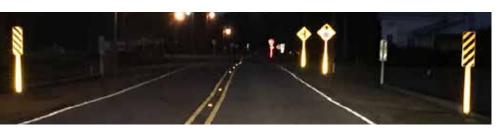

## **Cost Effective Solutions for Increased Visibility**

Brite-Max Single and Multi-View Post Reflectors are a simple, low cost, MUTCD approved solution to improve safety. Add visibility and increase driver awareness in all types of high risk, or high traffic volume areas and can also be used anywhere added visibilty is needed.

The NEW Multi-View Post Reflector Design combined with the Adjustable Bracket System offers superior visibilty on dangerous curves.

Aluminum
Brite-Max
Products are far
superior to plastic
competitive
products.