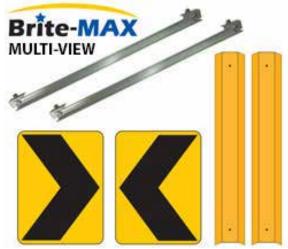

The NEW Multi-View Post Reflector Design combined with the Adjustable Bracket System offers superior visibilty on dangerous curves.

Aluminum
Brite-Max
Products are far
superior to plastic
competitive
products.