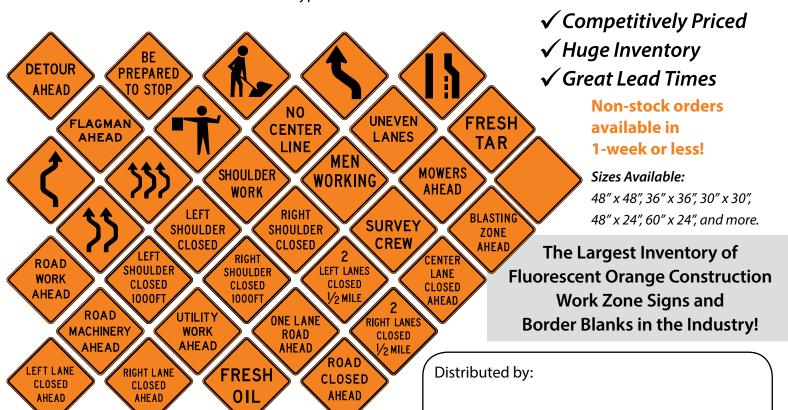

## Construction Work Zone Signs

**Delivery:** Prompt delivery of work zone signs to meet our customers' needs.

Give us a try... you will like our service!

Prismatic Reflective Sheetings: 3924S (Fluorescent Orange Diamond Grade),

3934 (High Intensity Prismatic), and 4084 (DG3).

**Substrates:** We stock 3 substrates for timely delivery of your order:

**4MM or 10MM Corrugated Plastic** is the lightest weight sign material available. It is perfect for signs mounted on Type III barricades.

**ACM Material** is a terrific alternative for MDO plywood or roll-up signs and can even be used for signs mounted on Type III barricades.

.080 Aluminum: the most durable substrate available.