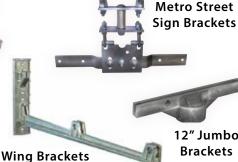

#### **Barricade Tape**

- Nippon Engineer Grade Including Red/White
- Nippon HIB Red/White
- 3M HIP Series 330

**Econo & Premium Brackets** 

**Round Post** 

12" Jumbo **Brackets** 

CORPORATION

VOICE: 1-800-367-1492 • FAX: 1-800-206-3444 sales@cpcsigns.com • www.cpcsigns.com